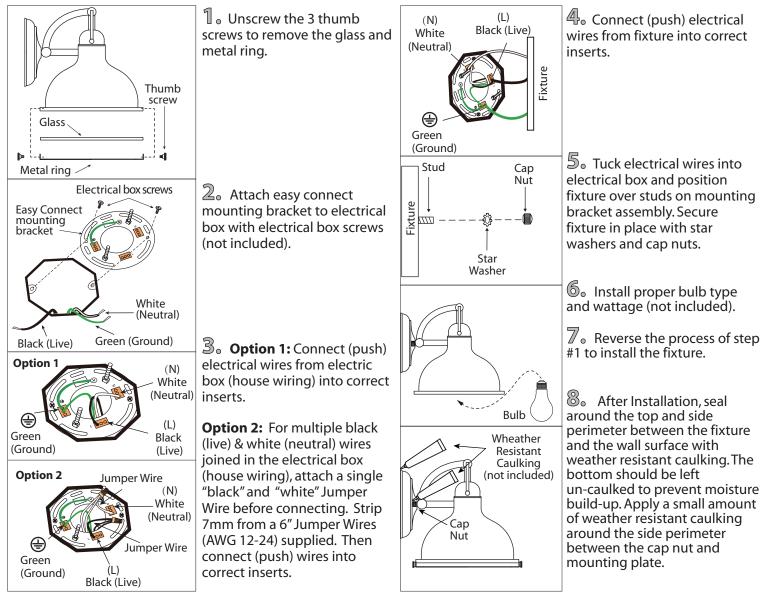

## EASY CONNECT® INSTALLATION INSTRUCTIONS

IOL322

09/16

QUESTIONS OR CONCERNS CONTACT AT: 1-800-265-1833 (English) / 1-800-567-2513 (French) Monday through Friday 8:00 AM to 5:00 PM E.S.T.



## **SAFETY PRECAUTIONS:**

- **1.TURN OFF ELECTRICAL POWER BEFORE STARTING INSTALLATION OF LIGHT FIXTURE.**
- 2. WIRING SUPPLIES AS REQUIRED BY LOCAL ELECTRICAL CODE.
- 3. THIS PRODUCT MUST BE INSTALLED IN ACCORDANCE WITH THE APPLICABLE INSTALLATION CODE BY A PERSON FAMILIAR WITH THE CONSTRUCTION AND OPERATION OF THE PRODUCT AND THE HAZARDS INVOLVED.
- 4. TO CLEAN THE FIXTURE, TURN OFF THE POWER, WAIT FOR IT TO COOL, AND WIPE THE FIXTURE WITH A CLEAN, SOFT CLOTH.

NOTE: Product may not look exactly as shown in figures.

## **INSTALLATION:**